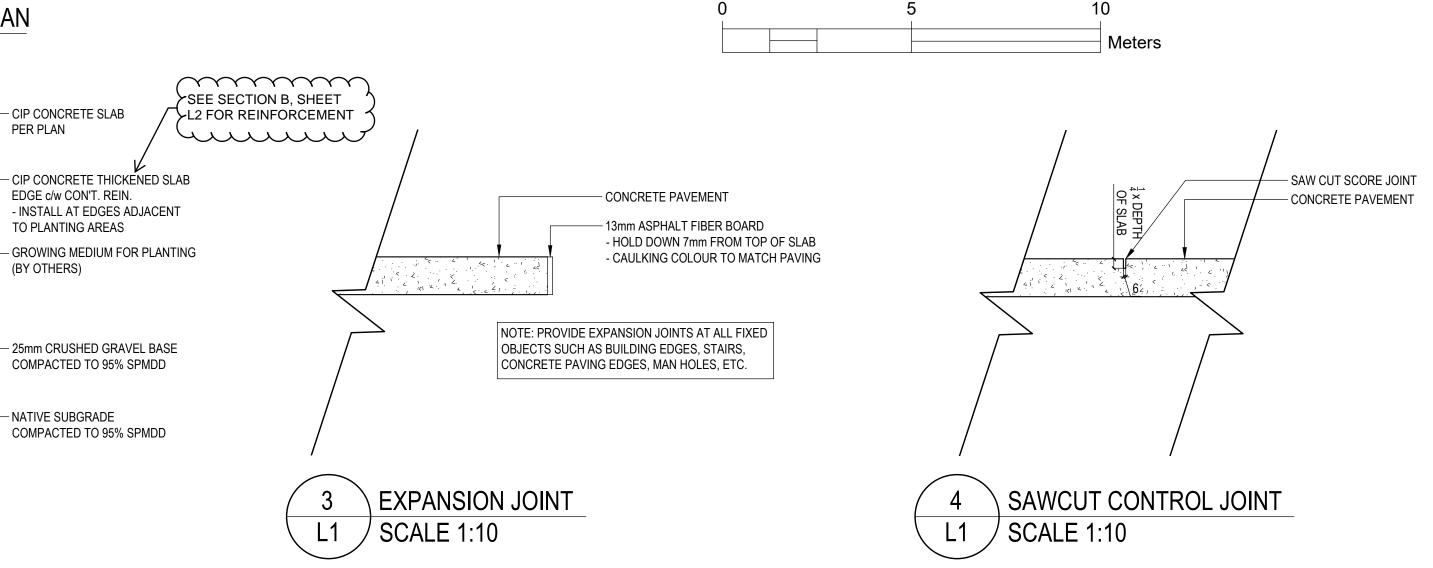

| ISSUED FOR 95% DETAILED DESIGN | 2019-10-31 |  |
|                       |                                |            |  |
|                       |                                |            |  |
|                       |                                |            |  |
|                       |                                |            |  |
|                       |                                |            |  |
| -                     |                                |            |  |
|                       |                                |            |  |
| SEAL:                 |                                |            |  |
|                       |                                |            |  |

DRAWN BY: LSC

DATE: 2019-10-08

SCALE: 1:100

DWG. NO.:

L1 / 2







CLIENT:

CITY OF COURTENAY

LANDSCAPE ARCHITECTURE

Union Bay, BC, VOR 3B0

e: info@bloom-la.com

www.bloom-la.com

t: 250-218-1303

830 CLIFFE AVENUE COURTENAY, BC, V9N 2J7

PROJECT TITLE:

CEMETERY NICHE GARDEN

2900 POPLAR DRIVE COURTENAY, BC

DRAWING TITLE:

GRADING PLAN

| ISSUED FOR / REVISION |                                |            |  |
|-----------------------|--------------------------------|------------|--|
| 1                     | ISSUED FOR 95% DETAILED DESIGN | 2019-10-31 |  |
|                       |                                |            |  |
|                       |                                |            |  |
|                       |                                |            |  |
|                       |                                |