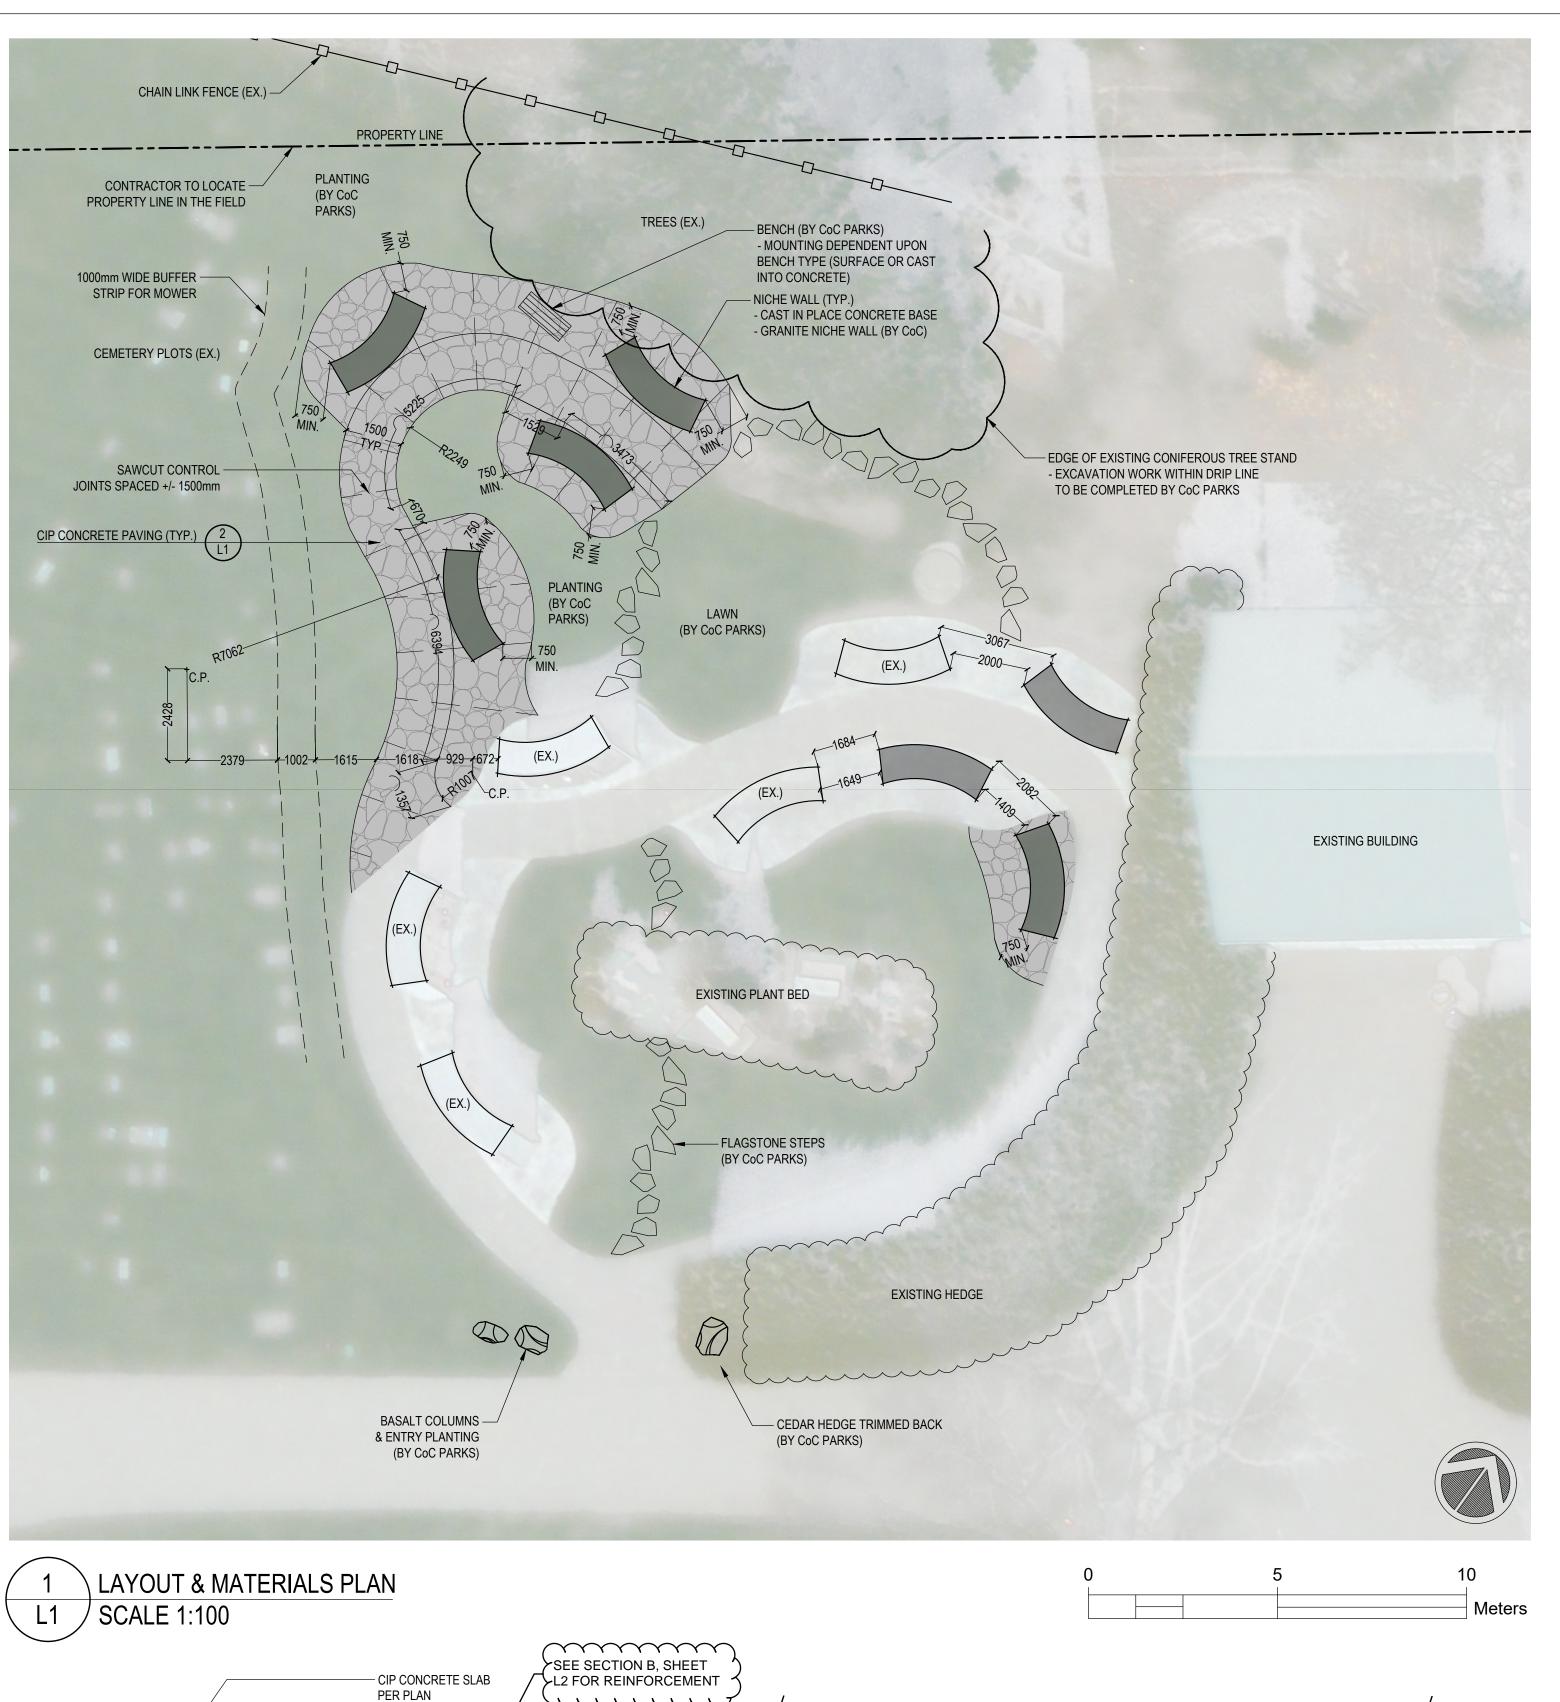

CIP CONCRETE PAVING

L1 / SCALE 1:20

### LAYOUT NOTES

#### 1. UTILITIES

DAMAGES.

THE CONTRACTOR IS TO COORDINATE WITH CoC PARKS TO HAVE EXISTING UTILITIES LOCATED PRIOR TO START OF ANY CONSTRUCTION. EXISTING UTILITIES TO BE PROTECTED DURING CONSTRUCTION. CONTRACTOR IS TO MAKE GOOD ANY

### 2. LIMIT OF WORK

EXTENT OF CONSTRUCTION IS TO BE VERIFIED ON SITE PRIOR TO CONSTRUCTION. IF THERE IS AMBIGUITY OR LACK OF INFORMATION, THE CONTRACTOR SHALL IMMEDIATELY INFORM THE CONTRACT ADMINISTRATOR. ANY CHANGE THROUGH THE DISREGARDING OF THIS NOTICE SHALL BE THE RESPONSIBILITY OF THE CONTRACTOR.

## 3. DIMENSIONS ALL DIMENSIONS SHOWN ARE IN MILLIMETERS UNLESS OTHERWISE NOTED.

4. DISCREPANCIES
THE CONTRACTOR IS TO VERIFY ALL DRAWING DIMENSIONS AND REPORT ANY SITE /
DWG DISCREPANCIES TO THE CONTRACT ADMINISTRATOR PRIOR TO PROCEEDING
WITH WORK.

# 5. LAYOUT SITE LAYOUT IS TO BE APPROVED BY THE CONTRACT ADMINISTRATOR PRIOR TO THE START OF CONSTRUCTION.

6. IRRIGATION SLEEVING

CONTRACTOR TO COORDINATE WITH CoC PARKS FOR LAYOUT OF IRRIGATION

SLEEVING UNDER CONCRETE

### SURFACING LEGEND

CIP CONCRETE PAVING
COLOUR: CHARCOAL (MATCH EXISTING)
FINISH: SQUARE PATTERN MAT (24"x24" OR 36"x36")
TO MATCH EXISTING 'NATURAL STONE'
CJS: SAWCUT - LAYOUT PER PLAN

SEALANT: 'UNI-SEAL' OR APPROVED EQUAL

\*CONTRACTOR TO PROVIDE SAMPLES OF COLOUR AND PATTERN MAT TO CONTRACT ADMINISTRATOR FOR APPROVAL PRIOR TO ORDER/INSTALL.

### CEMETERY NICHE GARDEN

2900 POPLAR DRIVE COURTENAY, BC

DRAWING TITLE:

### LAYOUT & MATERIALS PLAN

| ISSUED FOR / REVISION |                                |            |  |
|-----------------------|--------------------------------|------------|--|
| 1                     | ISSUED FOR 95% DETAILED DESIGN | 2019-10-31 |  |
|                       |                                |            |  |
|                       |                                |            |  |
|                       |                                |            |  |
|                       |                                |            |  |
|                       |                                |            |  |
| -                     |                                |            |  |
|                       |                                |            |  |
| SEAL:                 |                                |            |  |
|                       |                                |            |  |